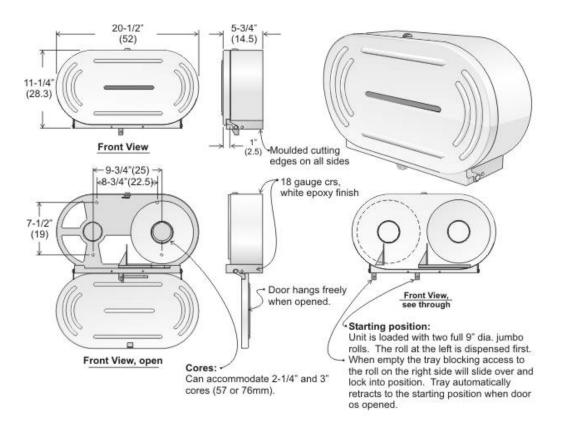

## Jumbo Toilet Tissue Dispenser, Two Rolls

<u>Code 170:</u> Twin Jumbo Toilet Tissue Dispenser, epoxy white finish

## Specifications:

**Site location:** Ideal for high traffic areas requiring the durability of an all metal exterior. **Dispensing:** Holds two 9" (230mm) jumbo toilet tissue rolls. Moulded spindles can accommodate 2-1/4" or 3" (57 or 76mm) diameter cores. Spring loaded access tray will lock into position only when first roll on left side is depleted. When door is opened, access tray will return to original position. The custodian can then place the stub roll on the left side (default open position) and a full 9" roll in the blocked right side of the unit.

**Materials:** Door is drawn 18 ga. crs with epoxy coated finish. Viewing slot reveals tissue quantity.

Equipped with tumbler lock.

**Installation:** Recommended mounting height: Insure the top of unit does no exceed 31" (785) from height of floor. See front view for mounting hole locations.