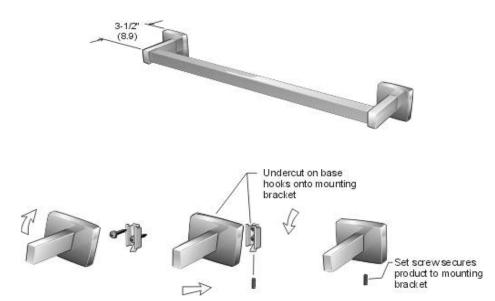

## **Towel Bars**

| Code 1140S: | Stainless 18" |
|-------------|---------------|
| Code 1141S: | Stainless 24" |
| Code 1142S: | Stainless 30" |
| Code 1143S: | Stainless 36" |

**Mounting of Product:** Screw concealed mounting system: The mounting bracket is attached to the wall with screws at the desired height. The unit is then hooked onto the bracket. When the set screw is tightened the product is firmly secured to the wall. The set screw applies pressure to an inclined surface on the bracket this provides a rattle free and integral mounting of the product. (mounting bracket and screws provided).