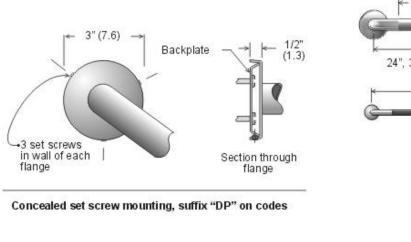

## **Specifications:**

The Frost SP series stock grab bars are of an all stainless steel construction.

The brushed and peened finish make this an attractive cost effective product to specify for any installation. Stamped flange is 12 gauge stainless with a full 360 degree bead weld to the 18 gauge stainless tubing. Features concealed mounting detailing as shown in illustration above.