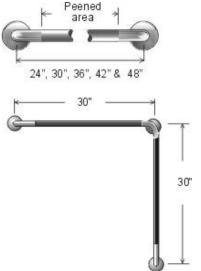

## Ready to Ship Stock Series Grab Bars

Code 1001 18":1-1/4" dia. stainless steel, peened finishCode 1001 24":1-1/4" dia. stainless steel, peened finishCode 1001 36":1-1/4" dia. stainless steel, peened finishCode 1001 48":1-1/4" dia. stainless steel, peened finishCode 1003 30"x30":1-1/4" dia. stainless steel, peened finish